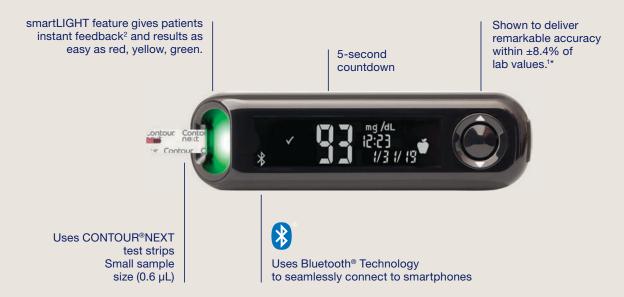

# The CONTOUR®NEXT ONE meter is easy to use and our most accurate meter yet.1\*

#### **Available Meters for ordering:**

CONTOUR®NEXT ONE meter

CONTOUR®NEXT EZ meter

CONTOUR®NEXT meter

Your diabetes, illuminated

\*±8.4% applies to values ≥100mg/dL. An ad hoc analysis demonstrated 95% of results fell within ±8.4 mg/dL or ±8.4% of the laboratory reference values for glucose concentrations <100 mg/dL or ≥100 mg/dL, respectively, when tested via subject-obtained capillary fingertip results (patients with diabetes).