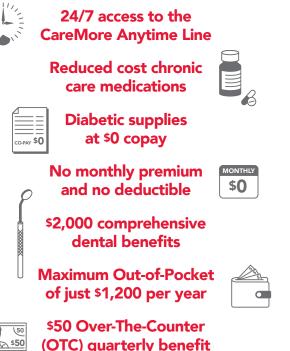

REASON 15

With CareMore Health, we offer a Special Needs Plan (SNP) for chronic conditions.

Medicare<sub>R</sub>.

Hometown Health

# **Encompass Plan**

for Clark County residents with chronic health conditions.

If you have COPD, Diabetes or Congestive Heart Failure (CHF), you will want to select the Encompass Plan to get the specialized benefits that support your chronic condition.

We are pleased to partner with CareMore Health to provide an extra layer of care on top of the services you receive from your personal doctor. Plus CareMore offers many health programs and services created to help keep you healthy and manage your chronic conditions.